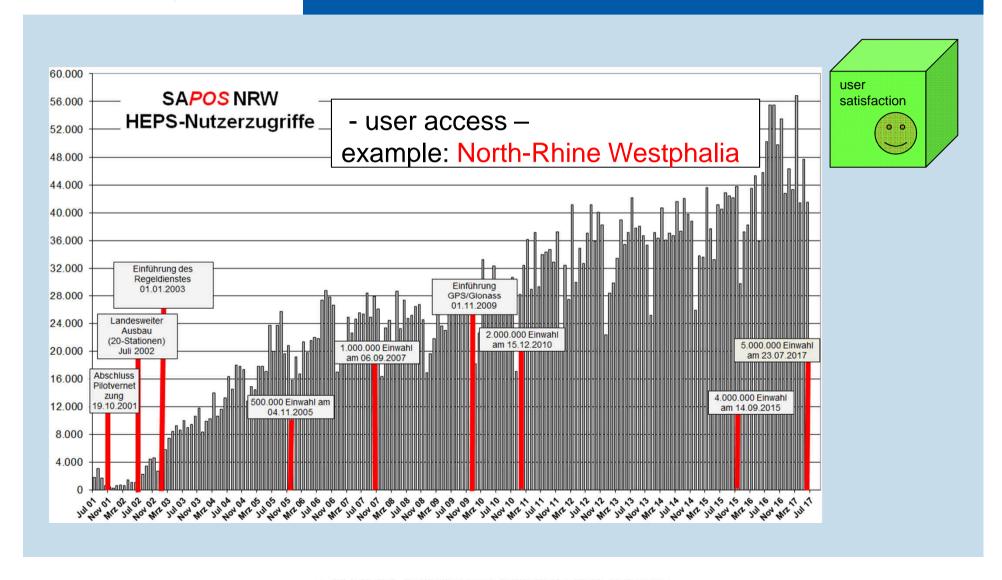

# **SAPOS®** - the quality management system

Arbeitsgemeinschaft der Vermessungsverwaltungen der Länder der Bundesrepublik Deutschland

# **SAPOS®** - the quality management system