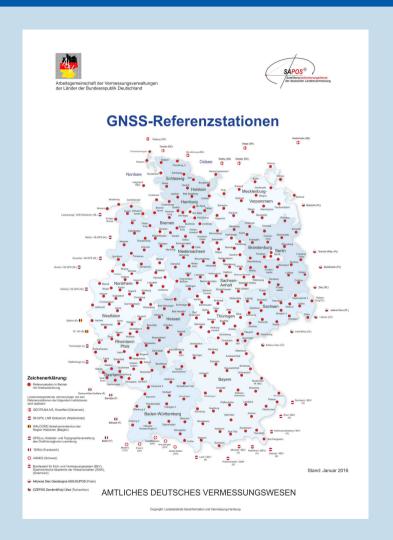

#### SAPOS®

- about 270 reference stations
- cross border networking with neighboring countries
- interoperability: use of international standards as part of the product definition (RTCM, RINEX, NMEA, NTRIP)
- standardized fees (AdV-fee catalogue)
- standardized quality management
- GPS → GLONASS -> Galileo -> Beidou