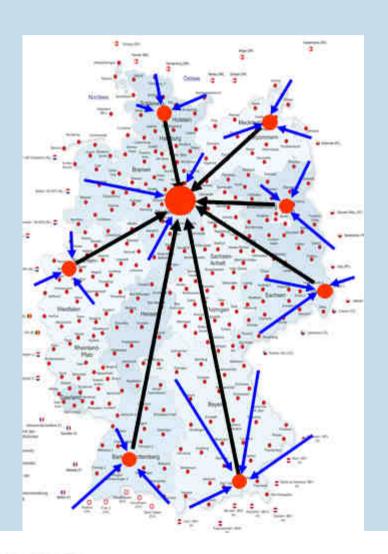

### Central Bureau SAPOS® (ZSS)

- Nationwide provision and integration of SAPOS®- data
- Access point for Private Public Partnership collaboration
- Exchange of SAPOS®- data between the states
- Technical support for the crossborder networking
- Marketing of SAPOS®- data for nationwide users
- International collaboration (RTCM)