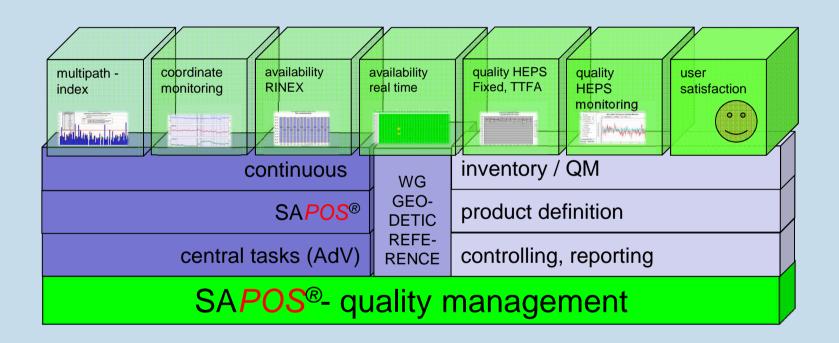

# **SAPOS®** - the quality management system

Arbeitsgemeinschaft der Vermessungsverwaltungen der Länder der Bundesrepublik Deutschland

# **SAPOS®** - the quality management system