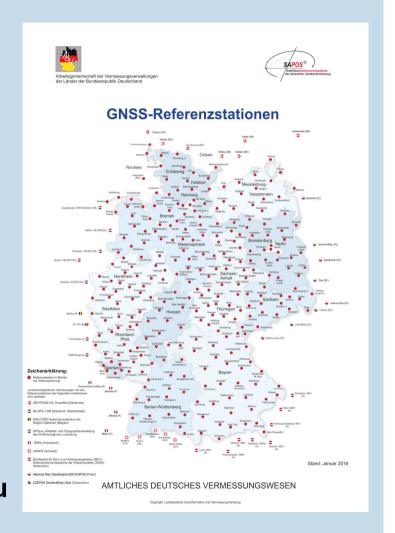

#### SAPOS®

- about 270 reference stations
- cross border networking with neighboring countries
- interoperability: use of international standards as part of the product definition (RTCM, RINEX, NMEA, NTRIP)
- standardized fees (AdV-fee catalogue)
- standardized quality management
- GPS → GLONASS -> Galileo -> Beidou