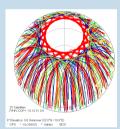

#### **HEPS-service ("fixed")**

- reporting since 2009
- fixing faster than 1 minute
- "fixed"-solutions >90%