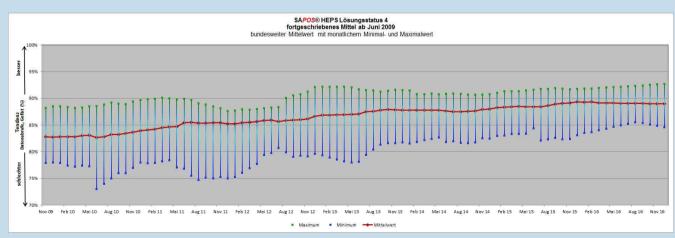

#### **HEPS-service ("fixed")**

- reporting since 2009
- fixing faster than 1 minute
- "fixed"-solutions >90%