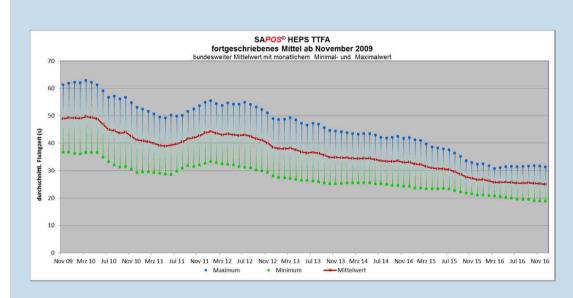

#### **HEPS-service ("fixed")**

- reporting since 2009
- fixing faster than 1 minute
- "fixed"-solutions >90%