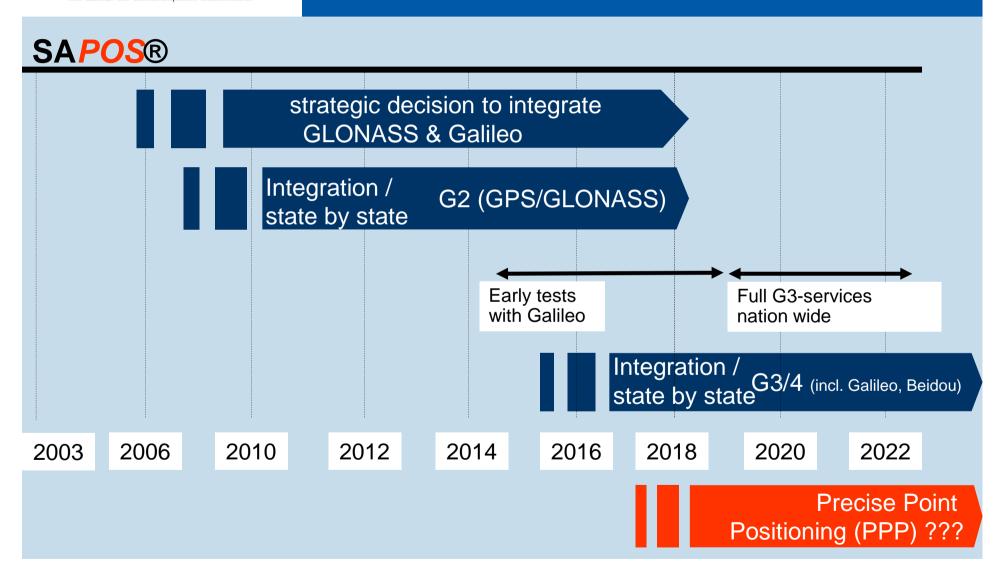

# **SAPOS®** - the quality management system

SAPOS® - steps to Galileo

Arbeitsgemeinschaft der Vermessungsverwaltungen der Länder der Bundesrepublik Deutschland